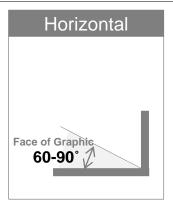

### **Durability Period & Exposure Conditions**

| Exposure to  | Durability period |        | Examples                    |
|--------------|-------------------|--------|-----------------------------|
|              | Zone 1 & 2        | Zone 3 | (5 years product, Zone 1&2) |
| Vertical     | 100%              | 50%    | 5 years × 100% = 5 years    |
| Non-Vertical | 60%               | 30%    | 5 years × 60% = 3 years     |
| Horizontal   | 30%               | 15%    | 5 years × 30% = 1.5 years   |