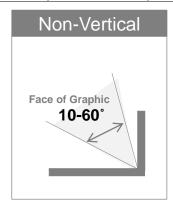

### **Durability Period & Exposure Conditions**

| Exposure to  | Durability period |        | Examples                    |
|--------------|-------------------|--------|-----------------------------|
|              | Zone 1 & 2        | Zone 3 | (5 years product, Zone 1&2) |
| Vertical     | 100%              | 50%    | 5 years × 100% = 5 years    |
| Non-Vertical | 60%               | 30%    | 5 years × 60% = 3 years     |
| Horizontal   | 30%               | 15%    | 5 years × 30% = 1.5 years   |