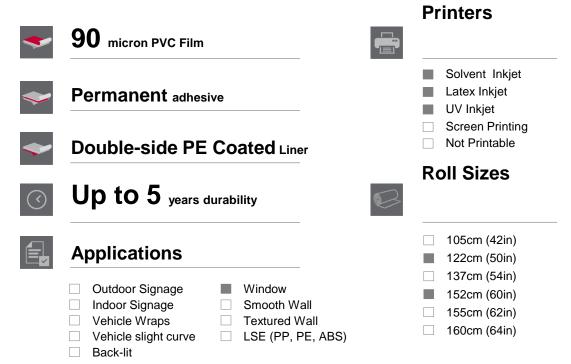

# LC55 Series (5510/5511/5560/5570/5580)



# Descriptions

Windeco film is a PVC-based graphic film characterized by its pearl finishes and embossed patterns reflecting the company's outstanding technology. It also allows users to customize the designs by adding patterns through digital printing. Add a new decorative dimension to your spaces using LG Hausys's Windeco film.

#### ■ Features



#### Fire Certification

Class B. BS EN 13501-1:2007

# Physical Properties

| Property                       | Specification        | Test Method                                                            |
|--------------------------------|----------------------|------------------------------------------------------------------------|
| Thickness (Including adhesive) | 115 # ± 10%          | Micrometer                                                             |
| Tensile strength               | ≥ 1.8kg/cm           | ASTM 882                                                               |
| Elongation                     | ≥ 100%               | ASTM 882                                                               |
| Peel adhesion(24hrs)           | ≥ 1,000g/in          | 180 peel