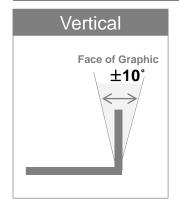

### **Durability Period & Exposure Conditions**

| Exposure to  | Durability period |        | Examples                    |
|--------------|-------------------|--------|-----------------------------|
|              | Zone 1 & 2        | Zone 3 | (5 years product, Zone 1&2) |
| Vertical     | 100%              | 50%    | 5 years × 100% = 5 years    |
| Non-Vertical | 60%               | 30%    | 5 years × 60% = 3 years     |
| Horizontal   | 30%               | 15%    | 5 years × 30% = 1.5 years   |